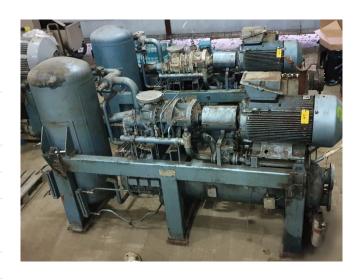

# Mycom 160VSD 2.6 Coldwater production

### **Specifications**

| Merk                | Mycom                  |
|---------------------|------------------------|
| MEIK                | Mycom                  |
| Type                | 160VSD 2.6 Coldwater   |
|                     | production             |
| Koudemiddel         | Freon                  |
| kW at -5°C/+40°C    | 335*                   |
| Elektromotor Specs  | Leroy Somer FLS 355LA2 |
|                     | B3 60Hz                |
| Op stalen frame     | <b>✓</b>               |
| Suction accumulator | <b>✓</b>               |
| Olie afscheider     | <b>✓</b>               |
| m3 / h              | 8                      |
| Opmerkingen         | *Capacity is based on  |
|                     | -6ºC / +37ºC           |
| Afmetingen          | 4050x1450x2000 mm      |
|                     | (LxWxH)                |
| Stock               | 2                      |

### **Used Mycom 160VSD 2.6 Coldwater production**

Used Mycom screw compressor 160VSD 2.6 unit. Electromotor Leroy Somer 60Hz, 3560RPM, 105kW. Mycom pump M50P. Oil separator 500 ltr and oil cooler. Control panel GEA. The cold water production plant is capable of making of 8 m3/hr at an inlet seawater temperature of 30°C.