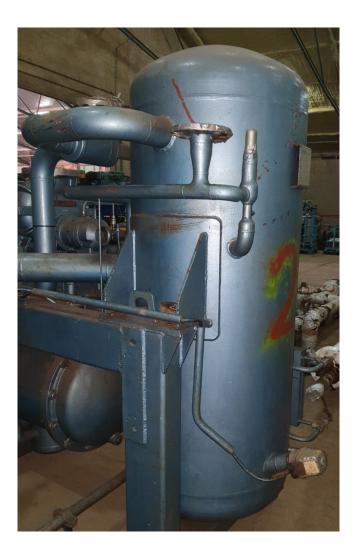

### **Used Mycom 160VSD 2.6 Coldwater production**

Used Mycom screw compressor 160VSD 2.6 unit. Electromotor Leroy Somer 60Hz, 3560RPM, 105kW. Mycom pump M50P. Oil separator 500 ltr and oil cooler. Control panel GEA. The cold water production plant is capable of making of 8 m3/hr at an inlet seawater temperature of 30°C.