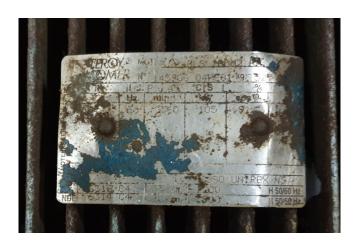

### **Specifications**

| Merk                | Mycom                  |
|---------------------|------------------------|
| MEIK                | Mycom                  |
| Type                | 160VSD 2.6 Coldwater   |
|                     | production             |
| Koudemiddel         | Freon                  |
| kW at -5°C/+40°C    | 335*                   |
| Elektromotor Specs  | Leroy Somer FLS 355LA2 |
|                     | B3 60Hz                |
| Op stalen frame     | <b>✓</b>               |
| Suction accumulator | <b>✓</b>               |
| Olie afscheider     | <b>✓</b>               |
| m3 / h              | 8                      |
| Opmerkingen         | *Capacity is based on  |
|                     | -6ºC / +37ºC           |
| Afmetingen          | 4050x1450x2000 mm      |
|                     | (LxWxH)                |
| Stock               | 2                      |

### **Used Mycom 160VSD 2.6 Coldwater production**

Used Mycom screw compressor 160VSD 2.6 unit. Electromotor Leroy Somer 60Hz, 3560RPM, 105kW. Mycom pump M50P. Oil separator 500 ltr and oil cooler. Control panel GEA. The cold water production plant is capable of making of 8 m3/hr at an inlet seawater temperature of 30°C.