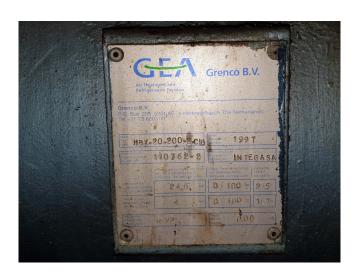

### **Used Mycom 160VSD 2.6 Coldwater production**

Used Mycom screw compressor 160VSD 2.6 unit. Electromotor Leroy Somer 60Hz, 3560RPM, 105kW. Mycom pump M50P. Oil separator 500 ltr and oil cooler. Control panel GEA. The cold water production plant is capable of making of 8 m3/hr at an inlet seawater temperature of 30°C.