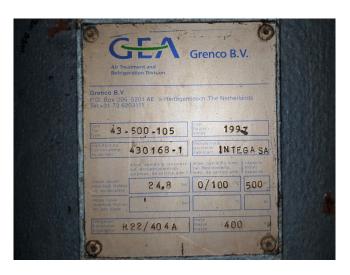

### **Used Mycom 160VSD 2.6 Coldwater production**

Used Mycom screw compressor 160VSD 2.6 unit. Electromotor Leroy Somer 60Hz, 3560RPM, 105kW. Mycom pump M50P. Oil separator 500 ltr and oil cooler. Control panel GEA. The cold water production plant is capable of making of 8 m3/hr at an inlet seawater temperature of 30°C.