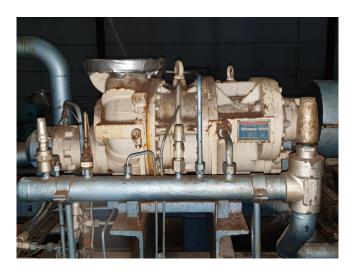

# Mycom 160VSD 2.6 Coldwater production

### **Specifications**

| Merk                | Mycom                  |
|---------------------|------------------------|
| MEIK                | Mycom                  |
| Type                | 160VSD 2.6 Coldwater   |
|                     | production             |
| Koudemiddel         | Freon                  |
| kW at -5°C/+40°C    | 335*                   |
| Elektromotor Specs  | Leroy Somer FLS 355LA2 |
|                     | B3 60Hz                |
| Op stalen frame     | <b>✓</b>               |
| Suction accumulator | <b>✓</b>               |
| Olie afscheider     | <b>✓</b>               |
| m3 / h              | 8                      |
| Opmerkingen         | *Capacity is based on  |
|                     | -6ºC / +37ºC           |
| Afmetingen          | 4050x1450x2000 mm      |
|                     | (LxWxH)                |
| Stock               | 2                      |

### **Used Mycom 160VSD 2.6 Coldwater production**

Used Mycom screw compressor 160VSD 2.6 unit. Electromotor Leroy Somer 60Hz, 3560RPM, 105kW. Mycom pump M50P. Oil separator 500 ltr and oil cooler. Control panel GEA. The cold water production plant is capable of making of 8 m3/hr at an inlet seawater temperature of 30°C.