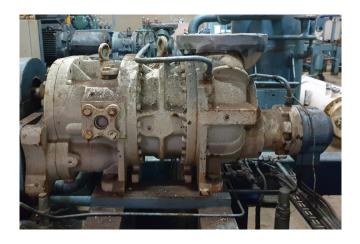

# Mycom 160VSD 2.6 Coldwater production

### **Specifications**

| Merk                | Mycom                  |
|---------------------|------------------------|
| MEIK                | Mycom                  |
| Type                | 160VSD 2.6 Coldwater   |
|                     | production             |
| Koudemiddel         | Freon                  |
| kW at -5°C/+40°C    | 335*                   |
| Elektromotor Specs  | Leroy Somer FLS 355LA2 |
|                     | B3 60Hz                |
| Op stalen frame     | <b>✓</b>               |
| Suction accumulator | <b>✓</b>               |
| Olie afscheider     | <b>✓</b>               |
| m3 / h              | 8                      |
| Opmerkingen         | *Capacity is based on  |
|                     | -6ºC / +37ºC           |
| Afmetingen          | 4050x1450x2000 mm      |
|                     | (LxWxH)                |
| Stock               | 2                      |

### **Used Mycom 160VSD 2.6 Coldwater production**

Used Mycom screw compressor 160VSD 2.6 unit. Electromotor Leroy Somer 60Hz, 3560RPM, 105kW. Mycom pump M50P. Oil separator 500 ltr and oil cooler. Control panel GEA. The cold water production plant is capable of making of 8 m3/hr at an inlet seawater temperature of 30°C.