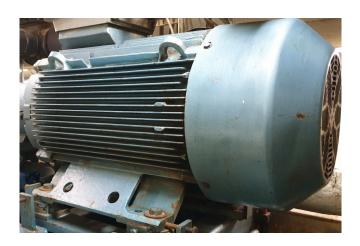

### **Specifications**

| Merk                | Mycom                  |
|---------------------|------------------------|
| MEIK                | Mycom                  |
| Type                | 160VSD 2.6 Coldwater   |
|                     | production             |
| Koudemiddel         | Freon                  |
| kW at -5°C/+40°C    | 335*                   |
| Elektromotor Specs  | Leroy Somer FLS 355LA2 |
|                     | B3 60Hz                |
| Op stalen frame     | <b>✓</b>               |
| Suction accumulator | <b>✓</b>               |
| Olie afscheider     | <b>✓</b>               |
| m3 / h              | 8                      |
| Opmerkingen         | *Capacity is based on  |
|                     | -6ºC / +37ºC           |
| Afmetingen          | 4050x1450x2000 mm      |
|                     | (LxWxH)                |
| Stock               | 2                      |

### **Used Mycom 160VSD 2.6 Coldwater production**

Used Mycom screw compressor 160VSD 2.6 unit. Electromotor Leroy Somer 60Hz, 3560RPM, 105kW. Mycom pump M50P. Oil separator 500 ltr and oil cooler. Control panel GEA. The cold water production plant is capable of making of 8 m3/hr at an inlet seawater temperature of 30°C.