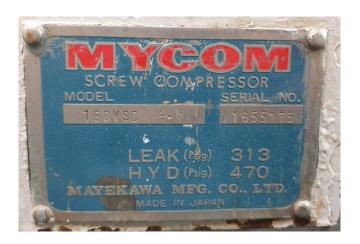

### **Specifications**

| Merk                | Mycom                  |
|---------------------|------------------------|
| MEIK                | Mycom                  |
| Type                | 160VSD 2.6 Coldwater   |
|                     | production             |
| Koudemiddel         | Freon                  |
| kW at -5°C/+40°C    | 335*                   |
| Elektromotor Specs  | Leroy Somer FLS 355LA2 |
|                     | B3 60Hz                |
| Op stalen frame     | <b>✓</b>               |
| Suction accumulator | <b>✓</b>               |
| Olie afscheider     | <b>✓</b>               |
| m3 / h              | 8                      |
| Opmerkingen         | *Capacity is based on  |
|                     | -6ºC / +37ºC           |
| Afmetingen          | 4050x1450x2000 mm      |
|                     | (LxWxH)                |
| Stock               | 2                      |

### **Used Mycom 160VSD 2.6 Coldwater production**

Used Mycom screw compressor 160VSD 2.6 unit. Electromotor Leroy Somer 60Hz, 3560RPM, 105kW. Mycom pump M50P. Oil separator 500 ltr and oil cooler. Control panel GEA. The cold water production plant is capable of making of 8 m3/hr at an inlet seawater temperature of 30°C.